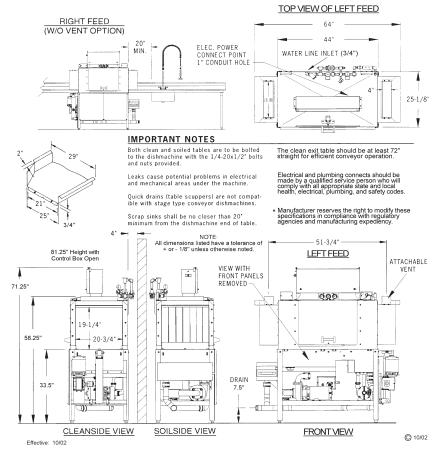

U.S. REGISTERED PATENTS

Model ADC-44 Specifications

| ADC-44      | Model ADC-44 Specifications                                                                                                                            |                               |                   |  |  |
|-------------------------------------------------------------------------------------------------------------------------------------------------------------------------------------------------------------------------------------------------------------------------------------------------------------------------------------------------------------------------------------------------------------------------------------------------------------------------------------------------------------------------------------------------------------------------------------------------------------------------------------------------------------------------------------------------------------------------------------------------------------------------------------------------------------------------------------------------------------------------------------------------------------------------------------------------------------------------------------------------------------------------------------------------------------------------------------------------------------------------------------------------------------------------------------------------------------------------------------------------------------------------------------------------------------------------------------------------------------------------------------------------------------------------------------------------------------------------------------------------------------------------------------------------------------------------------------------------------------------------------------------------------------------------------------------------------------------------------------------------------------------------------------------------------------------------------------------------------------------------------------------------------------------------------------------------------------------------------------------------------------------------------------------------------------------------------------------------------------------------------|--------------------------------------------------------------------------------------------------------------------------------------------------------|-------------------------------|-------------------|--|--|
| NSF RATED CAPACITY                                                                                                                                                                                                                                                                                                                                                                                                                                                                                                                                                                                                                                                                                                                                                                                                                                                                                                                                                                                                                                                                                                                                                                                                                                                                                                                                                                                                                                                                                                                                                                                                                                                                                                                                                                                                                                                                                                                                                                                                                                                                                                            |                                                                                                                                                        |                               |                   |  |  |
| CONVEYOR SPEED   S.8. ft/min or 2.07 meters   Or 2.07    |                                                                                                                                                        |                               |                   |  |  |
| WATER CONSUMPTION                                                                                                                                                                                                                                                                                                                                                                                                                                                                                                                                                                                                                                                                                                                                                                                                                                                                                                                                                                                                                                                                                                                                                                                                                                                                                                                                                                                                                                                                                                                                                                                                                                                                                                                                                                                                                                                                                                                                                                                                                                                                                                             | NSF RATED CAPACITY                                                                                                                                     | 244 rack/hr                   | 244 rack/hr       |  |  |
| TOTAL GAL. PER HR.   120 pth   120  | CONVEYOR SPEED                                                                                                                                         |                               |                   |  |  |
| Trigon   State   Sta  | WATER CONSUMPTION                                                                                                                                      |                               |                   |  |  |
| SANITIZER                                                                                                                                                                                                                                                                                                                                                                                                                                                                                                                                                                                                                                                                                                                                                                                                                                                                                                                                                                                                                                                                                                                                                                                                                                                                                                                                                                                                                                                                                                                                                                                                                                                                                                                                                                                                                                                                                                                                                                                                                                                                                                                     | TOTAL GAL. PER HR.                                                                                                                                     |                               |                   |  |  |
| ELECTRICAL POWER SUPPLY 208/240V, 3PH, 50 AMP, 60 HZ  3 Phase installation requires 6 gauge wires, a suitable ground, and a clean circuit.  1 PH, 5060 AMP, 60 HZ  1 Phase installation requires one(1) 50 Amp service using 8 gauge wires with a 10 gauge neutral wire, and one(1) 60 Amp service using 6 gauge wires and a suitable ground, both on clean circuits.  MOTOR RATINGS                                                                                                                                                                                                                                                                                                                                                                                                                                                                                                                                                                                                                                                                                                                                                                                                                                                                                                                                                                                                                                                                                                                                                                                                                                                                                                                                                                                                                                                                                                                                                                                                                                                                                                                                          | FINAL RINSE TEMP (20 psi)                                                                                                                              | 180° F/82.2 C                 | 120° F/48.8 C     |  |  |
| 3 Phase installation requires 6 gauge wires, a suitable ground, and a clean circuit.  1 Phase installation requires one(1) 50 Amp service using 8 gauge wires with a 10 gauge neutral wire, and one(1) 60 Amp service using 8 gauge wires with a 10 gauge neutral wire, and one(1) 60 Amp service using 6 gauge wires and a suitable ground, both on clean circuits 1/3HP CONVEYOR MOTOR RATINGS.  31P WASH, 1/3HP RINSE 1/3HP CONVEYOR HEATER RATINGS.  12KW WASH, 2.25KW RINSE RACK SIZE.  \$1,3HP CONVEYOR  HEATER RATINGS.  12KW WASH, 2.25KW RINSE RACK SIZE.  \$1,3HP CONVEYOR  ACCESS DOOR CLEARANCE.  \$1,15" x 24.5" 36.1 x 62.2 x 50.2 cm  ACCESS DOOR CLEARANCE (Through machine).  \$1,15" x 24.5" 36.1 x 62.2 x 20.75" 48.9 x 52.7 cm  WATER INLET.  \$1,34" F.P.T.  DRAIN SIZE.  \$1,27" F.P.T.  DRAIN SIZE.  \$1,27" F.P.T.  BIGHT (with door open).  \$1,37.5"  \$1,25" or 206.3 cm with control box cover open).  ### WIDTH, TABLE TO TABLE.  \$4.4"  DEPTH.  \$30"  \$76.2 cm  DEPTH.  \$30"  \$1,29" cm x 91.4 cm x 203.2 cm  SHIPPING DIMENSIONS(SD).  \$72" L x 36" W x 80" H  \$122.9 cm x 91.4 cm x 203.2 cm  SHIPPING DIMENSIONS(BOB).  \$72" L x 36" W x 80" H                                                                                                                                                                                                                                                                                                                                                                                                                                                                                                                                                                                                                                                                                                                                                                                                                                                            |                                                                                                                                                        |                               |                   |  |  |
| and a clean circuit  1 PH, 50/60 AMP, 60 HZ  1 Phase installation requires one(1) 50 Amp service using 8 gauge wires with a 10 gauge neutral wire, and one(1) 60 Amp service using 6 gauge wires and a suitable ground, both on clean circuits  MOTOR RATINGS  13HP WASH, 1/3HP RINSE 1/3HP CONVEYOR  HEATER RATINGS  12KW WASH, 2.25KW RINSE RACK SIZE  STANDARD 19,75° x 19,75° or 50,2 x 50,2 cm  ACCESS DOOR CLEARANCE  15° x 24.5°  38.1 x 62.2 cm  RACK CLEARANCE (Through machine)  19,25° x 20,75°  WATER INLET  CRACK SIZE  WIDTH (with door open)  (81,25° or 206.3 cm with control box cover open)  WIDTH, TABLE TO TABLE  162.5 cm  WIDTH, TABLE TO TABLE  SHIPPING WIGHTSTO/BOBOOSTEr  762.0°  SHIPPING WIGHSTONS(BOB)  72° L x 36° W x 80° H 182.9 cm x 91.4 cm x 203.2 cm  SHIPPING DIMENSIONS(BOB)  72° L x 36° W x 81° H 17° 22° MS 81° H 17° 28° W x 81° H 17° 27° L x 36° W x 80° H 17° 17° 21° Cm  SHIPPING DIMENSIONS(BOB)  72° L x 36° W x 80° H 17° 17° 17° 17° 17° 17° 17° 17° 17° 18° 17° 18° 17° 18° 17° 18° 17° 18° 18° 18° 18° 18° 18° 18° 18° 18° 18                                                                                                                                                                                                                                                                                                                                                                                                                                                                                                                                                                                                                                                                                                                                                                                                                                                                                                                                                                                                                                             |                                                                                                                                                        |                               |                   |  |  |
| 1 Ph, 50/60 AMP, 50 HZ  1 Phase installation requires one(1) 50 Amp service using 8 gauge wires with a 10 gauge neutral wire, and one(1) 60 Amp service using 8 gauge wires with a 10 gauge neutral wire, and one(1) 60 Amp service using 6 gauge wires and a suitable ground, both on clean circuits.  MOTOR RATINGS 3.HP WASH, 1/3HP RINSE 1/3HP CONVEYOR  HEATER RATINGS 12KW WASH, 2.25KW RINSE RACK SIZE STANDARD 19.75" x 19.75" or 50.2 x 50.2 cm  ACCESS DOOR CLEARANCE 15" x 24.5" 38.1 x 62.2 cm  RACK CLEARANCE (Through machine) 19.25" x 20.75" 48.9 x 52.7 cm  WATER INLET (3/4") F.P.T.  TORAIN SIZE (2") F.P.T.  HEIGHT (with door open) 73.75" (81.25" or 206.3 cm with control box cover open) 187.3 cm  WIDTH (Overall) 6"                                                                                                                                                                                                                                                                                                                                                                                                                                                                                                                                                                                                                                                                                                                                                                                                                                                                                                                                                                                                                                                                                                                                                                                                                                                                                                                                                                                 |                                                                                                                                                        |                               |                   |  |  |
| 1/3HP CONVEYOR                                                                                                                                                                                                                                                                                                                                                                                                                                                                                                                                                                                                                                                                                                                                                                                                                                                                                                                                                                                                                                                                                                                                                                                                                                                                                                                                                                                                                                                                                                                                                                                                                                                                                                                                                                                                                                                                                                                                                                                                                                                                                                                | 1 PH, 50/60 AMP, 60 HZ 1 Phase installation requires one(1) 50 Amp service using 8 gauge wires with a 10 gauge neutral wire, and one(1) 60 Amp service |                               |                   |  |  |
| HEATER RATINGS 12KW WASH, 2.25KW RINSE RACK SIZE STANDARD 19.75° x 19.75° cm 20.2 x 50.2 x 5 | MOTOR RATINGS                                                                                                                                          |                               |                   |  |  |
| RACK SIZE . STANDARD 19.75" x 19.75" or 50.2 x 50.2 cm  ACCESS DOOR CLEARANCE . 15" x 24.5" 38.1 x 62.2 cm  RACK CLEARANCE (Through machine) . 19.25" x 20.75" 48.9 x 52.7 cm  WATER INLET . (3/4") F.P.T.  DRAIN SIZE . (2") F.P.T.  HEIGHT (with door open) . 73.76" (81.25" or 206.3 cm with control box cover open) . 187.3 cm  WIDTH (overall) . 64"  WIDTH, TABLE TO TABLE 44"  DEPTH                                                                                                                                                                                                                                                                                                                                                                                                                                                                                                                                                                                                                                                                                                                                                                                                                                                                                                                                                                                                                                                                                                                                                                                                                                                                                                                                                                                                                                                                                                                                                                                                                                                                                                                                   |                                                                                                                                                        |                               |                   |  |  |
| ACCESS DOOR CLEARANCE 15" x 24.5" 381.x 62.2 cm  RACK CLEARANCE (Through machine) 19.5" x 20.75" 48.9 x 52.7 cm  WATER INLET (3/4") F.P.T. HEIGHT (with door open) 73.75" (81.25" or 206.3 cm with control box cover open) 187.3 cm  WIDTH (overall) 64" WIDTH, TABLE TO TABLE 111.7 cm  DEPTH 30" SHIPPING WEIGHT STD/BoBooster 760 Lbs./856 Lbs. 203.2 cm/205.7 cm  SHIPPING DIMENSIONS(STD) 182.9 cmx \$91.4 cm x 203.2 cm  SHIPPING DIMENSIONS(BOB) 72" L x 36" W x 81" H                                                                                                                                                                                                                                                                                                                                                                                                                                                                                                                                                                                                                                                                                                                                                                                                                                                                                                                                                                                                                                                                                                                                                                                                                                                                                                                                                                                                                                                                                                                                                                                                                                                 | RACK SIZE STANDARD 19.75" x 19.75"                                                                                                                     |                               |                   |  |  |
| RACK CLEARANCE (Through machine)                                                                                                                                                                                                                                                                                                                                                                                                                                                                                                                                                                                                                                                                                                                                                                                                                                                                                                                                                                                                                                                                                                                                                                                                                                                                                                                                                                                                                                                                                                                                                                                                                                                                                                                                                                                                                                                                                                                                                                                                                                                                                              | ACCESS DOOR CLEARANCE                                                                                                                                  |                               |                   |  |  |
| WATER INLET         (3/4") F.P.T.           DRAIN SIZE         (2") F.P.T.           HEIGHT (with door open)         73.75"           (81.25" or 206.3 cm with control box cover open)         187.3 cm           WIDTH (Overall)         6.4"           WIDTH, TABLE TO TABLE         .44"           DEPTH         .30"           76 2 cm           SHIPPING WEIGHT STD/BoBooster         .760 Lbs./856 Lbs.           SHIPPING DIMENSIONS(STD)         72" L x 36" W x 80" H           182.9 cm x 91.4 cm x 203.2 cm         SHIPPING DIMENSIONS(BoB)           72" L x 36" W x 80" H         72" L x 36" W x 80" H           72" L x 36" W x 80" H         72" L x 36" W x 80" H                                                                                                                                                                                                                                                                                                                                                                                                                                                                                                                                                                                                                                                                                                                                                                                                                                                                                                                                                                                                                                                                                                                                                                                                                                                                                                                                                                                                                                           | RACK CLEARANCE (Through machine) 19.25" x 20.75"                                                                                                       |                               |                   |  |  |
| DRAIN SIZE                                                                                                                                                                                                                                                                                                                                                                                                                                                                                                                                                                                                                                                                                                                                                                                                                                                                                                                                                                                                                                                                                                                                                                                                                                                                                                                                                                                                                                                                                                                                                                                                                                                                                                                                                                                                                                                                                                                                                                                                                                                                                                                    |                                                                                                                                                        |                               |                   |  |  |
| (81.25" or 206.3 cm with control box cover open)  WIDTH (Overall)  64"  WIDTH, TABLE TO TABLE  MIDTH, TABLE TO TABLE  101.7 76.2 cm  PEPTH  SHIPPING WEIGHT STD/BoBooster  SHIPPING DIMENSIONS(STD)  72" L x 36" W x 80"  SHIPPING DIMENSIONS(BOB)  72" L x 36" W x 80"  TEXT SHIPPING DIMENSIONS(BOB)  72" L x 36" W x 81" H                                                                                                                                                                                                                                                                                                                                                                                                                                                                                                                                                                                                                                                                                                                                                                                                                                                                                                                                                                                                                                                                                                                                                                                                                                                                                                                                                                                                                                                                                                                                                                                                                                                                                                                                                                                                 |                                                                                                                                                        |                               |                   |  |  |
| WIDTH (Overall)         6.4"           162.5 cm         162.5 cm           WIDTH, TABLE TO TABLE                                                                                                                                                                                                                                                                                                                                                                                                                                                                                                                                                                                                                                                                                                                                                                                                                                                                                                                                                                                                                                                                                                                                                                                                                                                                                                                                                                                                                                                                                                                                                                                                                                                                                                                                                                                                                                                                                                                                                                                                                              |                                                                                                                                                        |                               |                   |  |  |
| WIDTH, TABLE TO TABLE                                                                                                                                                                                                                                                                                                                                                                                                                                                                                                                                                                                                                                                                                                                                                                                                                                                                                                                                                                                                                                                                                                                                                                                                                                                                                                                                                                                                                                                                                                                                                                                                                                                                                                                                                                                                                                                                                                                                                                                                                                                                                                         | WIDTH (Overall)                                                                                                                                        |                               |                   |  |  |
| DEPTH                                                                                                                                                                                                                                                                                                                                                                                                                                                                                                                                                                                                                                                                                                                                                                                                                                                                                                                                                                                                                                                                                                                                                                                                                                                                                                                                                                                                                                                                                                                                                                                                                                                                                                                                                                                                                                                                                                                                                                                                                                                                                                                         | WIDTH, TABLE TO TABLE                                                                                                                                  |                               |                   |  |  |
| 203.2 cm/205.7 cm<br>SHIPPING DIMENSIONS(STD) 72" L x 36" W x 80"<br>182.9 cm x 91.4 cm x 203.2 cm<br>SHIPPING DIMENSIONS(BoB) 72" L x 36" W x 81" H                                                                                                                                                                                                                                                                                                                                                                                                                                                                                                                                                                                                                                                                                                                                                                                                                                                                                                                                                                                                                                                                                                                                                                                                                                                                                                                                                                                                                                                                                                                                                                                                                                                                                                                                                                                                                                                                                                                                                                          | DEPTH                                                                                                                                                  |                               |                   |  |  |
| SHIPPING DIMENSIONS (STD) 72" L x 36" W x 80" H 182.9 cm x 91.4 cm x 203.2 cm SHIPPING DIMENSIONS (BoB) 72" L x 36" W x 81" H                                                                                                                                                                                                                                                                                                                                                                                                                                                                                                                                                                                                                                                                                                                                                                                                                                                                                                                                                                                                                                                                                                                                                                                                                                                                                                                                                                                                                                                                                                                                                                                                                                                                                                                                                                                                                                                                                                                                                                                                 | 203.2 cm/205.7 cm                                                                                                                                      |                               |                   |  |  |
| SHIFFING DIMENSIONS(DOD) 12 LX 30 W X 61 H                                                                                                                                                                                                                                                                                                                                                                                                                                                                                                                                                                                                                                                                                                                                                                                                                                                                                                                                                                                                                                                                                                                                                                                                                                                                                                                                                                                                                                                                                                                                                                                                                                                                                                                                                                                                                                                                                                                                                                                                                                                                                    | SHIPPING DIMENSIONS(S                                                                                                                                  | STD) 72"                      | L x 36" W x 80" H |  |  |
| SHIFFING DIMENSIONS(DOD) 12 LX 30 W X 61 H                                                                                                                                                                                                                                                                                                                                                                                                                                                                                                                                                                                                                                                                                                                                                                                                                                                                                                                                                                                                                                                                                                                                                                                                                                                                                                                                                                                                                                                                                                                                                                                                                                                                                                                                                                                                                                                                                                                                                                                                                                                                                    |                                                                                                                                                        | 182.9 cm x 91.4 cm x 203.2 cm |                   |  |  |
| 182.9 cm x 91.4 cm x 207.7 cm                                                                                                                                                                                                                                                                                                                                                                                                                                                                                                                                                                                                                                                                                                                                                                                                                                                                                                                                                                                                                                                                                                                                                                                                                                                                                                                                                                                                                                                                                                                                                                                                                                                                                                                                                                                                                                                                                                                                                                                                                                                                                                 | SHIPPING DIMENSIONS(                                                                                                                                   | 000) 12                       | LX30 WXXII II     |  |  |