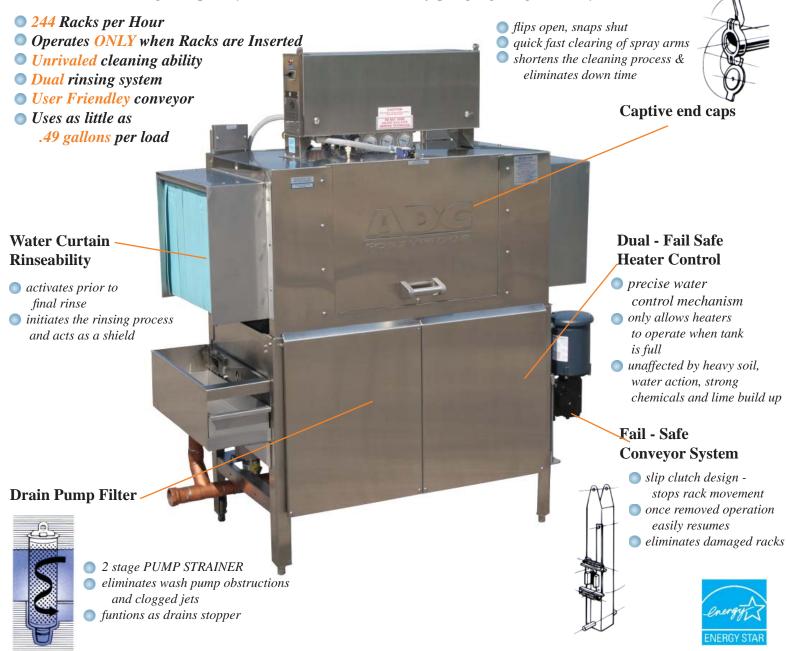

## ADC-44 Conveyor

All these features are Standard on the ADC-44. While other manufacturers may offer these same features as Add-Ons"... at American Dish our machines are COMPLETE & READY TO RUN.

- Auto Fill
- Energy Saving Stage Washer
- No Circuit Boards
- Rack Saving Conveyor Drive
- 360 Sq. in. of Washing Action
- High Capacity Heaters
- Wide Opening Access Doors with Safety Interlock
- Skirted Motor Compartment
- Heavy Stainless Steel Const.

- No Operator Controls
- Low Water Consumption
- Quiet Operation
- 244 Racks per Hour
- Auto Cut-Off
- Self-Purging
- 11 Gallon Wash Tank
- 3 HP Wash Pump
- Dual Rinsing System

WARNING: Cancer and Reproductive Harm - www.P65Warnings.ca.gov